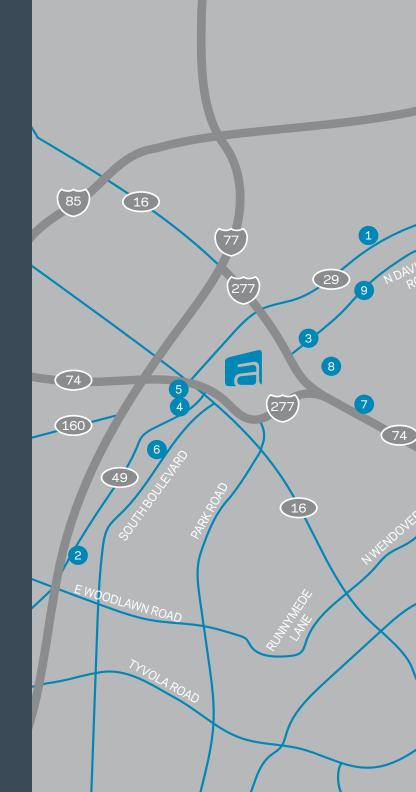

## **NEARBY BREWERIES**

Breweries are within short driving distances. Or, if you would like to try some of our local brews in the comfort of the hotel, we are proud to serve NoDa, OMB, and Birdsong drafts in our W XYZ® bar.

#### 1. NoDa

2921 N. Tryon Street, Charlotte

Mon-Thurs 4-9 PM Fri 4-10 PM Sat 12-10 PM Sun 12-7 PM

#### 2. OMB

oldemeckbrew.com 4150 Yancey Road, Charlotte

Mon-Thurs 11 AM-10 PM Fri & Sat 11 AM-11 PM Sun 12 AM-10 PM

### 3. Birdsong

oirdsongbrewing.com 1016 North Davidson Street Charlotte Tue-Fri 3 PM-10 PM

Sat 12 PM-10 PM Sun 12 PM-8 PM

# 4. Wooden Robert Brewery

woodenrobotbrewery.cor 1440 S Tryon Street, Suite 110, Charlotte Tues-Thurs 4 PM-10 PM Fri 3 PM-12 AM Sat 12 PM-12 AM

# 5. The Unknown Brewing Co.

Sun 3 PM-9 PM

unknownbrewing.com 1327 South Mint Street Charlotte Wed-Fri 4 PM-10 PM Sat 12 PM-10 PM

Sun 12 PM-8 PM

### 6. Sycamore Brewing

sycamorebrew.com 2161 Hawkins Street, Charlotte

Mon-Thurs 4 PM-10 PM Fri & Sat 12 PM-11 PM Sun 12 PM-7 PM

## 7. Legion Brewing

legionbrewing.com 1906 Commonwealth Avnue, Charlotte Mon-Wed 2-10 PM Thurs & Fri 2-11 PM Sat 12-11 PM Sun 12-8 PM

### 8. Catawba Brewing Co.

933 Louise Avenue, Ste. 105, Charlotte Mon-Thurs 3-10 PM Fri & Sat 12-11 PM Sun 12-8 PM

## 9. Free Range Brewing

freerangebrewing.com 2320 N. Davidson Street Charlotte

Wed-Fri 5 PM-11 PM Sat 12 PM-11 PM Sun 12 PM-7 PM